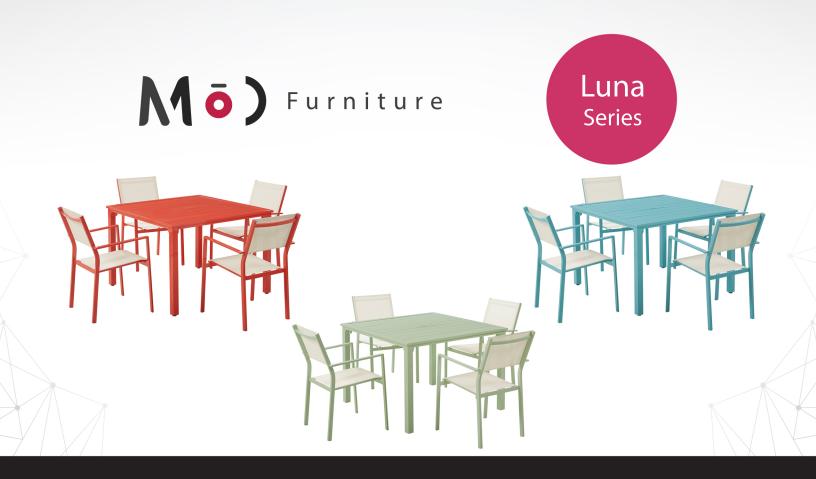

Add more fun to your life and to your outdoor color scheme with the Luna 5-Piece Dining Set from Mod. This colorful collection of four stationary sling chairs and a 41-in. dining table is soon to make your backyard the hottest spot in the neighborhood. The clean, modern lines of these pieces add a bright pop of color to your outdoor oasis. Each piece has heavy-duty aluminum frames with a powder coating to extend protection against rust, scratches, and UV harm. The sturdy frames create a supportive base for the chairs, while the lightweight, PVC sling fabric contours to the natural shape of your back for optimal comfort; it's strong, UV-resistant, and quick to dry - perfect for poolside lounging. For maximum relaxation, rest your drinks and snacks on the matching aluminum slat-top dining table. The slats are easy to clean and prevent excess water build up. Made with all-weather materials, this set will be the focal point for friendly weekday get-togethers and sun-soaked family weekends for years to come.

## Features

- 5-piece dining set with with 4 sling chairs and slat table from the Luna collection
- Rust-resistant aluminum frames coated with a protective finish
- 41-in. slat top dining table has a 2 in. hole for an umbrella (umbrella not included)
- Durable construction for outdoor protection
- PVC sling fabric is soft to the touch, comfortable, dries quickly, and resists fading
- Chairs are stackable for convenient storage
- Chair Dimensions: 23.22 in. D x 20.86 in. W x 33.85 in. H, Seat Dimensions: 17.71 in. D x 15.15 in. W x 16.92 in, H
- Table Dimensions: 41.14 in. D x 41.14 in. W x 28.86 in. H
- 1-year limited warranty